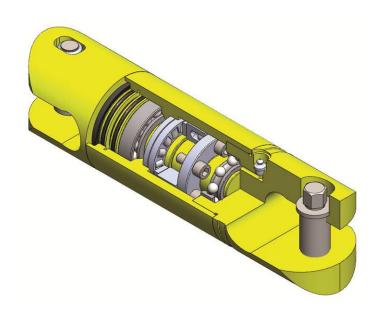

#### Features -

- Patented sealing system keeps bentonite out but allows power greasing.
- Shaft & clevis made from single steel billet gives maximum strength and durability.
- Clevis to clevis design.
- ❖ Sizes US Tons 10, 15, 20, 30.
- Easy access side grease nipple.