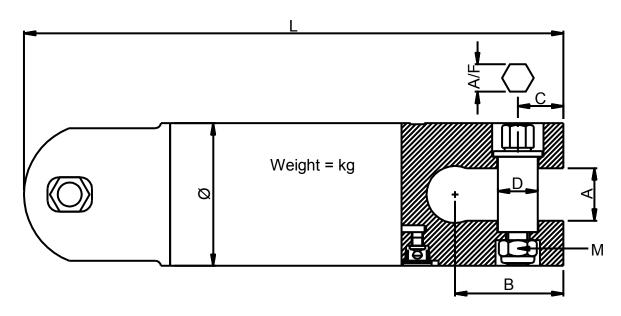

# technical specifications we reserve the right to amend the specifications without notice. E&OE

| Swivel    | Part No. | SWL lb | SWL kg | L   | Ø   | Α  | В   | С    | D    | A/F | М   | kg |
|-----------|----------|--------|--------|-----|-----|----|-----|------|------|-----|-----|----|
| 10 US Ton | 11-010   | 20,000 | 9000   | 345 | 80  | 38 | 67  | 25   | 25.4 | 17  | m20 | 9  |
| 15 US Ton | 11-015   | 30,000 | 13600  | 442 | 108 | 44 | 99  | 37.5 | 29   | 20  | m16 | 22 |
| 20 US Ton | 11-020   | 40,000 | 18100  | 473 | 125 | 46 | 95  | 40   | 35   | 24  | m20 | 32 |
| 30 US Ton | 11-030   | 60,000 | 27200  | 493 | 138 | 46 | 101 | 43   | 35   | 24  | m24 | 41 |

All dimensions in mm, weights and dimensions subject to change without notice.

Jun 2015