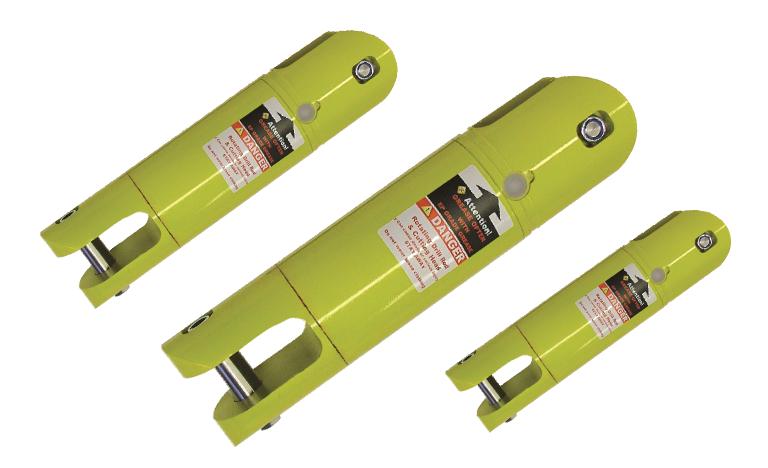

### MiniRig™ HDD Swivels

The "MINI RIG" range offers the directional driller a high quality swivel at a competitive price. Using all our big swivel expertise we have engineered a range of compact and durable swivels for the cost conscious operator.

#### Features -

- Patented sealing system keeps bentonite out but allows power greasing.
- Shaft & clevis made from single steel billet gives maximum strength and durability.
- Clevis to clevis design.
- ❖ Sizes US Tons 10, 15, 20, 30.
- Easy access side grease nipple.

## MiniRig™ HDD Swivels