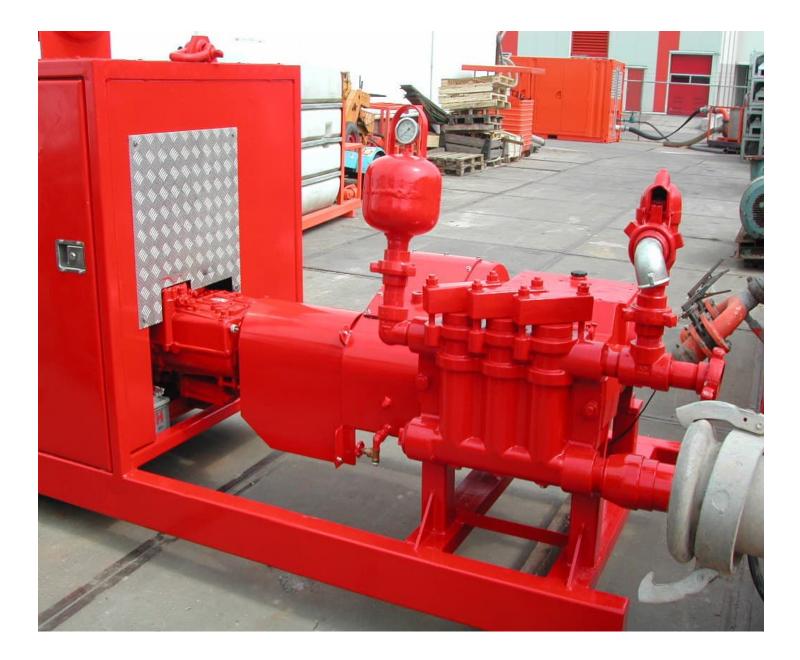

## "The pump system is the beating heart of the entire HDD system"

These self contained High Pressure pump systems can be equipped with different brands of Pumps and engines. SiteTec offers High Pressure Mud pump units mounted in open skids, standartd ISO containers or fully sound attenueded skids. Main features :

- Extreme duty, extremely relaible
- Easy to operate and to maintain

- Most units feature a well proven Mechanical drive, other models hydraulic. Mechanical drive is best suitable for Mud motors
- Standard pulsation dampener
- Super silent: degisned to run under full load with closed doors
- Mechanical and several electronic safety features