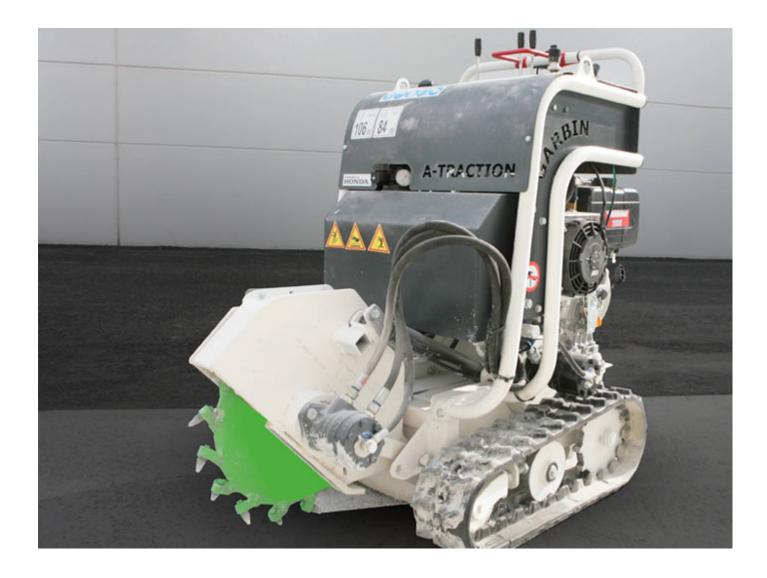

### WHEEL TRENCHER FIBER 150

#### **WHEEL TRENCHER FIBER 150**

# MICRO & MINI DIGGING. CLEAN DIG FOR AN IMMEDIATE CABLE LAYING. COMPACT. EASY TO USE.

**Sectors of use:** Telecommunications, Agriculture, Gardening, Electrical networks, Forestry, Oil and gas, Pipeline, Water networks, Landscaping, Constructions.

## **GENERAL FEATURES :**

- TRENCH DEPTH ADJUSTABLE up to 150 mm
- TRENCH WIDTH from 25 to 50 mm
- SIZES AND WEIGHT 1540 x 705 x 1180 mm 470 kg

## **TECHNICAL DATA :**

- DIESEL ENGINE HATZ 10 HP EU STAGE V
- TRANSMISSION Hydraulic trasmission to the tracks
- RUBBER TRACKS [pdf-embedder url="http://tadrilling.uk/wpcontent/uploads/2021/03/TZ-OPTIC-FIBER-150.pdf"]180 x 60 x 28 cm